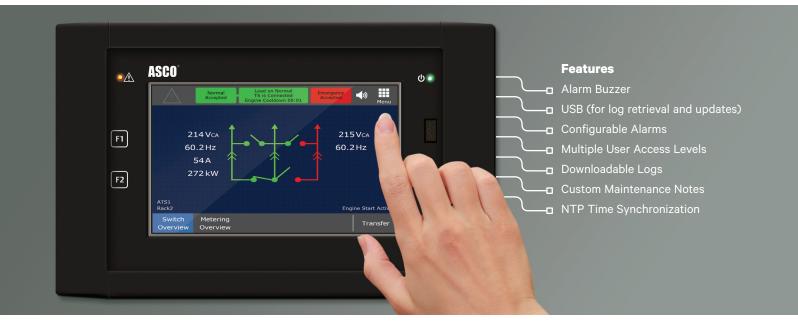

#### Intelligent

Displays only the information you need... when you need it.

The TDI concisely presents large amounts of complex data using one-line diagrams and other graphics. The TDI's Overview Dashboards present key details at a glance. Other screens provide in-depth data for control decisions or forensic analysis.

#### **Easy**

Extremely easy to use.

The interface offers a simple navigation system that feels natural, much like a smartphone. Experienced and new users alike can quickly find critical information, reducing both response time and human error, even under stressful conditions.

#### **Accessible**

Access where you want it.

The ability to access data is just as important as the data itself. The TDI enables you to monitor and manage power conditions through multiple remote access solutions. The TDI can be mounted in a transfer switch, on walls, or incorporated into other structures at key facility locations.