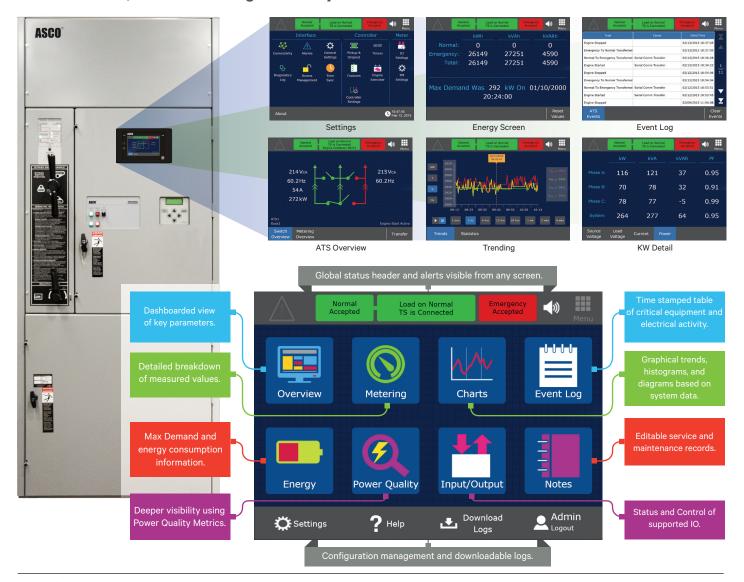

#### Intelligent

Displays only the information you need... when you need it.

The TDI concisely presents large amounts of complex data using one-line diagrams and other graphics. The TDI's Overview Dashboards present key details at a glance. Other screens provide in-depth data for control decisions or forensic analysis.

#### **Easy**

Extremely easy to use.

The interface offers a simple navigation system that feels natural, much like a smartphone. Experienced and new users alike can quickly find critical information, reducing both response time and human error, even under stressful conditions.

#### **Accessible**

Access where you want it.

The ability to access data is just as important as the data itself. The TDI enables you to monitor and manage power conditions through multiple remote access solutions. The TDI can be mounted in a transfer switch, on walls, or incorporated into other structures at key facility locations.